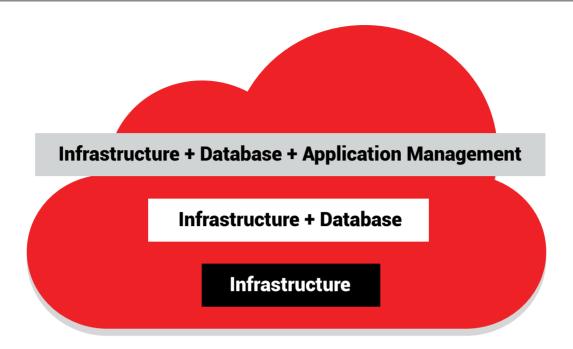

ergence for EBS to OCI Migration

Oracle Managed Service Expertise (MSE) officially recognizes IT Convergence's expertise to build, deploy, run, and manage Oracle and non-Oracle workloads on Oracle Cloud Platform. We can not only architect OCI for our clients but work with Oracle on their behalf to provide the most value for their purchase - all under a single contract.

All Oracle services under a single contract and single point of contact

Pre & Post migration optimization

First time right solutions with -proven methods, IPs & accelerators

Accelerate migration by upto 50%\*

Minimum downtime during execution

We are recognized in the Gartner Magic Quadrant for Oracle Cloud Applications Services, Worldwide 2020





Managed Services
Expertise Partner (MSE)

## **EBS Pathways to OCI**



# Disaster Recovery (DR) in the cloud

### Benefits:

- Reduces revenue loss
- Better reliability and availability
- Reporting capabilities in a DR instance

# Development (DEV) Environment in the cloud

### Benefits:

- Reduces time spent on tactical tasks
- Better scalability
- · Lowers resource utilization
- Less money spent on storage

## EBS in the cloud - laaS + PaaS

### Benefits:

- Lower maintenance costs.
- Reduces the strain on IT
- Improved performance
- Modern infrastructure

## **Success Story**

A market leader in the recreational boating and marine industry company experienced the need to expand its on premise IT environment to OCI. They approached IT Convergence to help their growing infrastructure requirements. With our deep expertise in OCI, assessed the customer's cha