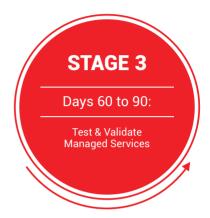

## Our Approach

The first question most businesses have when considering the move to cloud is, how long will it take? After all, the last thing you want is to cause delays when you're attempting to speed up the procedure and make things more efficient. While every business is different, we are able to provide a guide to the approximate time scale when making the switch.