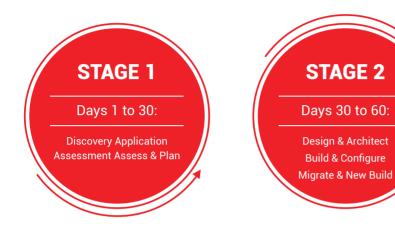

## Our Approach

The first question most businesses have when considering the move to cloud is, how long will it take? After all, the last thing you want is to cause delays when you're attempting to speed up the procedure and make things more efficient. While every business is different, we are able to provide a guide to the approximate time scale when making the switch.