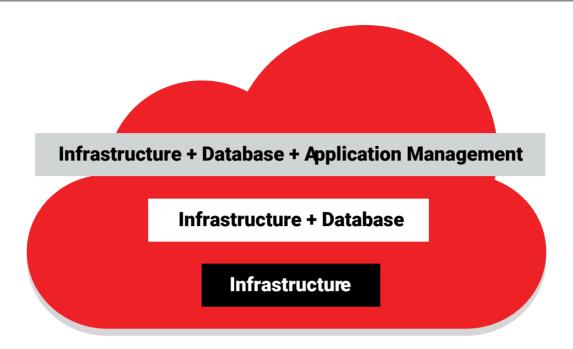

## EBS in the cloud - laaS + PaaS

### Benefits:

- Lower maintenance costs.
- Reduces the strain on IT
- Improved performance
- Modern infrastructure