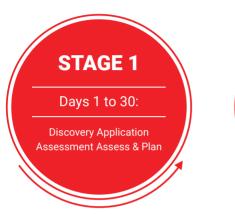

## Our Approach

The first question most businesses have when considering the move to cloud is, how long will it take? After all, the last thing you want is to cause delays when you're attempting to speed up the procedure and make things more efficient. While every business is different, we are able to provide a guide to the approximate time scale when making the switch.